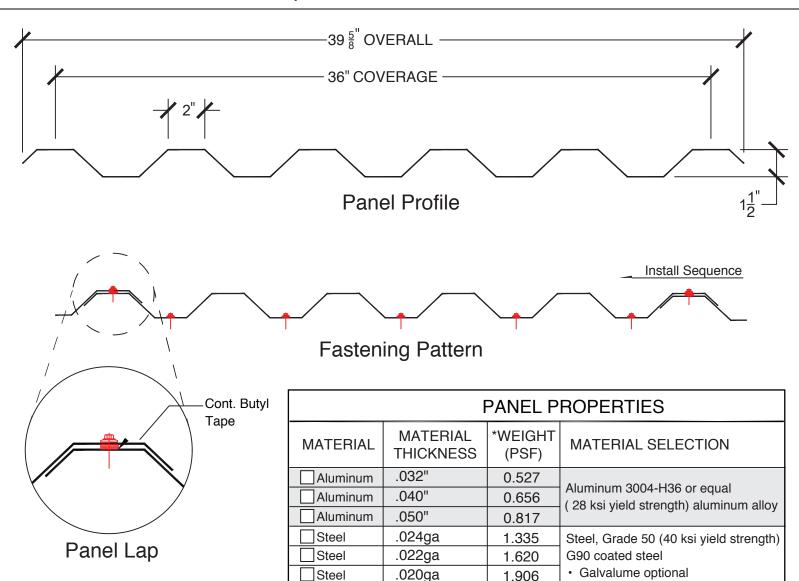

**Exposed Fastener Panel Series** 

\*Panel weight is approximate based on random cross-section of panel

- · Suitable for walls, equipment screens, etc.
- Installs horizontally or vertically, and over solid decking or open framing
- Folded on Industry 4.0 compliant CNC machinery
- Max. panel length is 20'-6"
- Aluminum in 10'-0" lengths is best for thermal expansion considerations
- · Available in PVDF2 pre-finished colors or mill finish
- Certain colors and thickness require minimum orders
- Not recommended for roof pitches less than 3:12