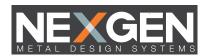

**Exposed Fastener Panel Series** 

\*Panel weight is approximate based on random cross-section of panel

- · Suitable for walls, equipment screens, etc.
- Installs horizontally or vertically, and over solid decking or open framing
- Folded on Industry 4.0 compliant CNC machinery
- Max. panel length is 20'-6"
- Aluminum in 10'-0" lengths is best for thermal expansion considerations
- · Available in PVDF2 pre-finished colors or mill finish
- Certain colors and thickness require minimum orders
- Not recommended for roof pitches less than 3:12