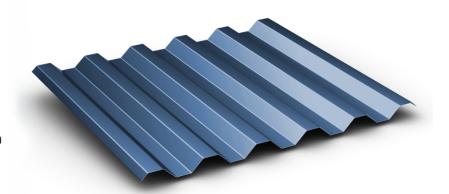

**Exposed Fastener Panel Series** 

\*Panel weight is approximate based on random cross-section of panel

- · Suitable for walls, equipment screens, etc.
- Installs horizontally or vertically, and over solid decking or open framing
- Folded on Industry 4.0 compliant CNC machinery
- Max. panel length is 20'-6"
- Aluminum in 10'-0" lengths is best for thermal expansion considerations
- · Available in PVDF2 pre-finished colors or mill finish
- Certain colors and thickness require minimum orders
- Not recommended for roof pitches less than 3:12